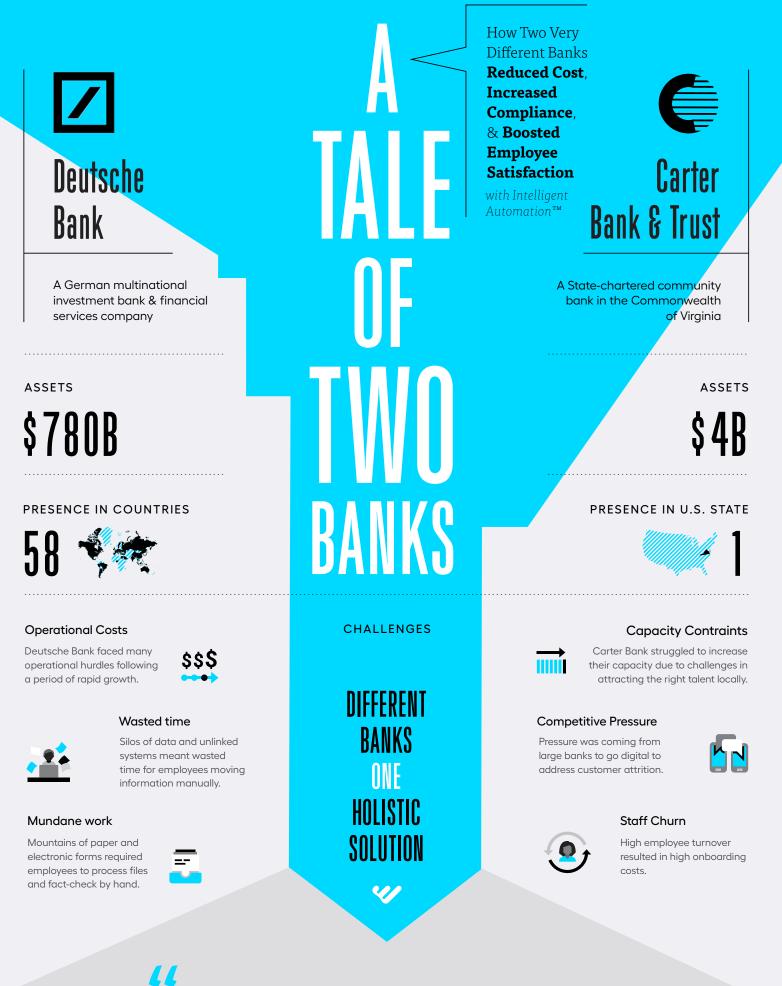

## **AMERICAN BANKER**

Read the article >

11

WorkFusion's AI-driven automation capabilities are also being used to create efficiencies in the time-consuming process of **adverse media screening**, as part of the bank's know-your-customer screening processes. The software **scans news sentiment** and **context** for **negative news**, rather than looking for rudimentary word associations