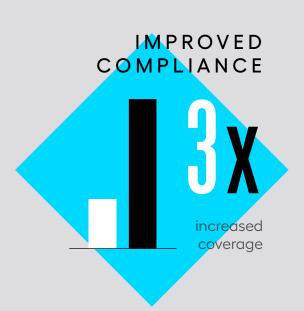

DILIPKUMAR KHANDELWAL GLOBAL CIO, CORPORATE FUNCTION TECHNOLOGY DEUTSCHE BANK

Read the article  $\rightarrow$ 

Today, RPA software from WorkFusion takes care of **211 processes** throughout the bank. [Carter] estimates the bots save the bank **\$2.5 million** to **\$3 million a year** in labor costs