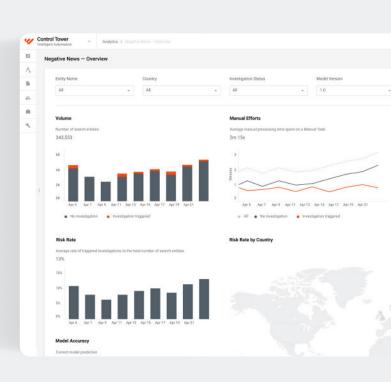

## A bot can do that.

WorkFusion's Intelligent Automation Cloud is your automation command center: Automate from one to 1,000 business processes with remarkable ease and unlimited scale, all on one platform with pre-trained bots, built-in Al and near real-time insights. That's why the world's largest and most-admired companies rely on WorkFusion to automate their operations at scale.