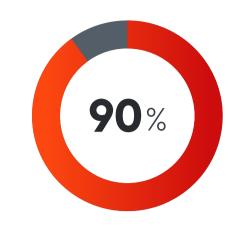

## Looking ahead

agree automation can help overcome future labor shortages

agree automation can help increase profits

expect significant spending on AI/ML within 12-24 months

Forward-thinking leaders recognize that the most effective and scalable automation is found in packaged, highly skilled Digital Workers. The "critical" or "important" characteristics respondents said they look for in a digital workforce include: