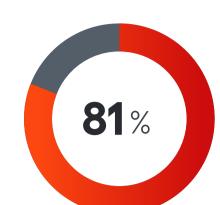

## Looking ahead

agree automation can help overcome future labor shortages

agree automation can help increase profits

expect significant spending on AI/ML within 12-24 months

Forward-thinking leaders recognize that the most effective and scalable automation is found in packaged, highly skilled Digital Workers. The "critical" or "important" characteristics respondents said they look for in a digital workforce include: