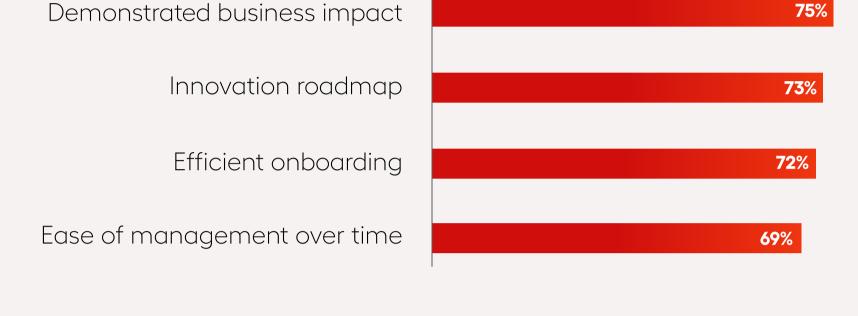

## Looking ahead

agree automation can help overcome future labor shortages

agree automation can help increase profits

expect significant spending on AI/ML within 12-24 months

Forward-thinking leaders recognize that the most effective and scalable automation is found in packaged, highly skilled Digital Workers. The "critical" or "important" characteristics respondents said they look for in a digital workforce include: