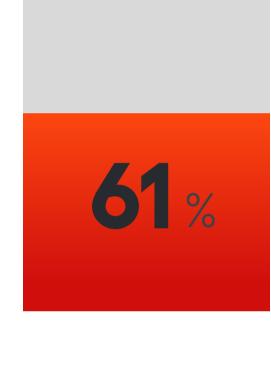

## Revealingly, when asked about their most valuable single KPI in document/ data processing roles, improved customer experience (CX) was #1

Keeping focus on customers and employees

with compliance and employee experience (EX) close behind: