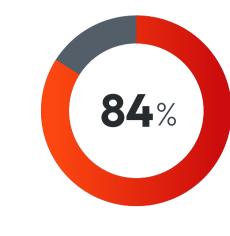

## Looking ahead

agree automation can help overcome future labor shortages

agree automation can help increase profits

expect significant spending on AI/ML within 12-24 months

Forward-thinking leaders recognize that the most effective and scalable automation is found in packaged, highly skilled Digital Workers. The "critical" or "important" characteristics respondents said they look for in a digital workforce include: